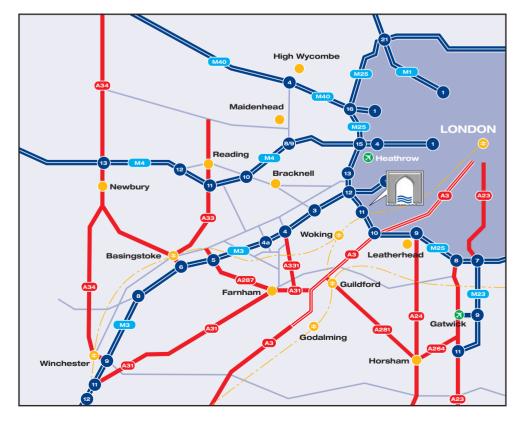

## Directions to 26 Windsor Street, Chertsey, Surrey KT16 8AS

Exit the M25 at Junction 11.

At the roundabout take the A317 in an easterly direction, signposted 'Chertsey & Weybridge'.

Proceed along the A317 dual carriageway for 0.7 of a mile. At the roundabout take the first exit signposted 'Chertsey/Shepperton' the A317.

Proceed through a set of pedestrian lights, carry straight on through a further set of traffic lights, Snow & Rock will be seen on the right-hand side. After the pedestrian crossing, take the second left, 'Abbey Road'.

Proceed to the end of Abbey Road and carry straight on down London Street. At the mini roundabout, take the second exit being straight on.

26 Windsor Street will be found after the Church, on right-hand side.