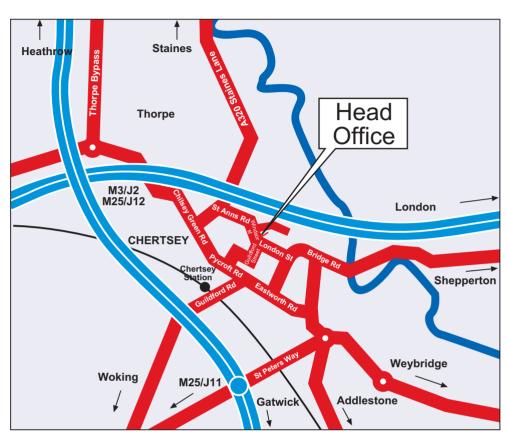

## Directions to 26 Windsor Street, Chertsey, Surrey KT16 8AS

Exit the M25 at Junction 11.

At the roundabout take the A317 in an easterly direction, signposted 'Chertsey & Weybridge'.

Proceed along the A317 dual carriageway for 0.7 of a mile. At the roundabout take the first exit signposted 'Chertsey/Shepperton' the A317.

Proceed through a set of pedestrian lights, carry straight on through a further set of traffic lights, Snow & Rock will be seen on the right-hand side. After the pedestrian crossing, take the second left, 'Abbey Road'.

Proceed to the end of Abbey Road and carry straight on down London Street. At the mini roundabout, take the second exit being straight on.

26 Windsor Street will be found after the Church, on right-hand side.